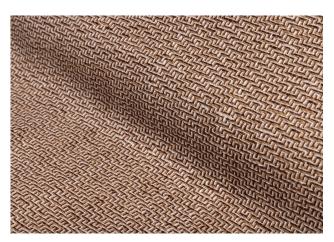

## **ASPEN**

Flame retardant geometric jacquard

Item# 12004

Content: 100%Polyester Flame Retardant

Martindale: 20,000

Width: 57.09 in (145 cm)

Weight: 23.21 oz/ly (720 gr/lm)

**Application:** Drapery, Light Upholstery

Features: Alta Stain-Repellent Finish

Passes CAL 117

CFA: available

Minimum order: 2 yards

Color Fastness (to light): 4-5

en is a fire-retard

Aspen is a fire-retardant fabric made using irregular bulky yarn to obtain a beautiful natural look texture. Minor irregularities are intrinsic to the weave and are a feature of its craftsmanship.