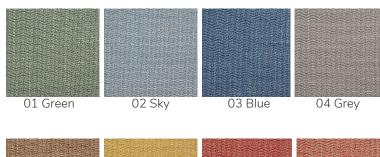

## **ASPEN**

Flame retardant geometric jacquard

Item# 12004

Content: 100%Polyester Flame Retardant

Martindale: 20,000

Width: 57.09 in (145 cm)

Weight: 23.21 oz/ly (720 gr/lm)

**Application:** Drapery, Light Upholstery

Features: Alta Stain-Repellent Finish

Passes CAL 117

CFA: available

Minimum order: 2 yards

Color Fastness (to light): 4-5

en is a fire-retard

Aspen is a fire-retardant fabric made using irregular bulky yarn to obtain a beautiful natural look texture. Minor irregularities are intrinsic to the weave and are a feature of its craftsmanship.