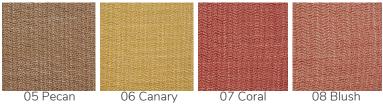

## **ASPEN**

Flame retardant geometric jacquard

Item# 12004

Content: 100%Polyester Flame Retardant

Martindale: 20,000

Width: 57.09 in (145 cm)

Weight: 23.21 oz/ly (720 gr/lm)

**Application:** Drapery, Light Upholstery

Features: Alta Stain-Repellent Finish

Passes CAL 117

CFA: available

Minimum order: 2 yards

Color Fastness (to light): 4-5

en is a fire-retard

Aspen is a fire-retardant fabric made using irregular bulky yarn to obtain a beautiful natural look texture. Minor irregularities are intrinsic to the weave and are a feature of its craftsmanship.